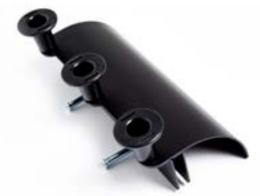

## Cable Runway Radius Drop

## Product info & Technical data:

Provides 3 inch bend radius

Choice of powder coated color

Kit Includes: (1) Radius Drop (2-3) Cable Dividing Spools All Hardware for Installation

Allows for Cables to exit runway and avoid pinching

2" Stringer Appication

| Part Number | Description                                                       |
|-------------|-------------------------------------------------------------------|
| 1021-X-12   | Radius Drop Cross Member Cable Runway 12" wide *includes 3 spools |
| 1021-X-18   | Radius Drop Cross Member Cable Runway 18" wide *includes 3 spools |
| 1223-X-10   | Radius Drop 2" Stringer Cable Runway 10" wide * includes 2 spools |