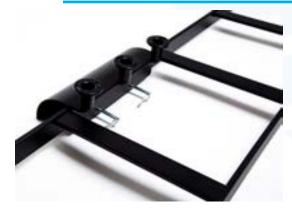

## Cable Runway Radius Drop

## Product info & Technical data:

Provides 3 inch bend radius

Choice of powder coated color

Kit Includes: (1) Radius Drop (2-3) Cable Dividing Spools All Hardware for Installation

Allows for Cables to exit runway and avoid pinching

2" Stringer Appication

| Part Number | Description                                                       |
|-------------|-------------------------------------------------------------------|
| 1021-X-12   | Radius Drop Cross Member Cable Runway 12" wide *includes 3 spools |
| 1021-X-18   | Radius Drop Cross Member Cable Runway 18" wide *includes 3 spools |
| 1223-X-10   | Radius Drop 2" Stringer Cable Runway 10" wide * includes 2 spools |