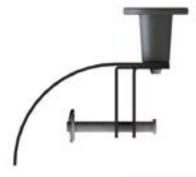

## Cable Runway Radius Drop

## Product info & Technical data:

Provides 3 inch bend radius

Choice of powder coated color

Kit Includes: (1) Radius Drop (2-3) Cable Dividing Spools All Hardware for Installation

Allows for Cables to exit runway and avoid pinching