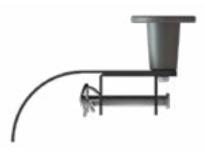

## Cable Runway Radius Drop

## Product info & Technical data:

Provides 3 inch bend radius

Choice of powder coated color

Kit Includes: (1) Radius Drop (2-3) Cable Dividing Spools All Hardware for Installation

Allows for Cables to exit runway and avoid pinching